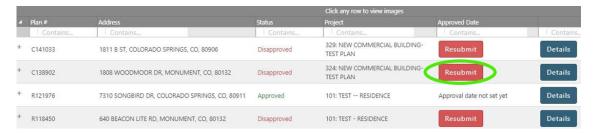

### > How To View a Disapproved Plan Set

- Log in to your dashboard
- Click on "My eplans" (homeowner) or "Plans" (contractor)
- If Homeowner, click on the Details button associated with the project
- If Contractor, click on the "Resubmit" button that corresponds with that particular plan.

# > How To Resubmit an Electronic Plan (Contractor)

- Log into your account
- Click on Plans
- Click on the "Resubmit" button that corresponds with that particular plan.
- Repeat the uploading process with the corrected plan sets.