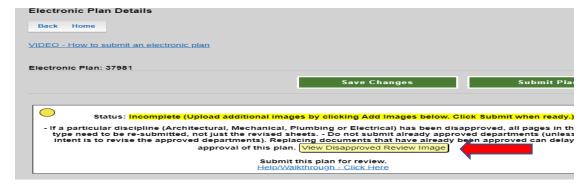

 Once on the ePlan details screen, click on "View Disapproved Review Image" (make sure pop-ups on your web browser are not blocked for PPRBD.org)

Be sure to read the red line comments for details