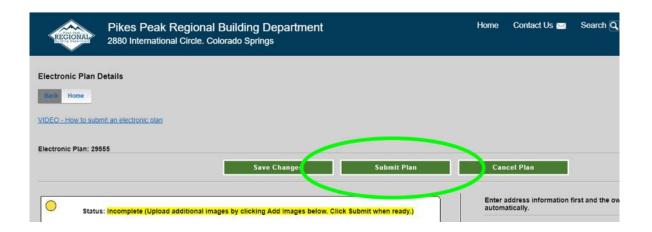

- Tip Submit the entire plan set for each disapproved trade. If its five pages, submit all five pages, even if the only area with corrections is on page two.
- Do NOT forget to hit the Submit Plan button again when finished

## How To Resubmit an Electronic Plan (Homeowner)

- Log into your account
- Click on ePlans
- Click on the Details button associated with the project
- Repeat the upload process by adding the corrected images
- Do NOT forget to hit the Submit Plan button again when finished