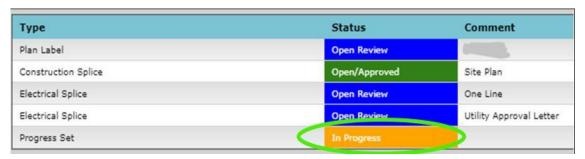

 If you want to see comments left by the reviewer, you can scroll down to the next field called log entries.

 Progress Set - If your plan is disapproved, you can now immediately view the red lines left by PPRBD staff, even before it makes it through the external agencies.
Simply double click on the Progress Set.