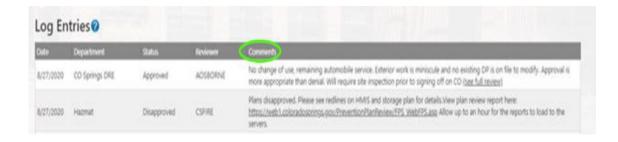

 If you want to see comments left by the reviewer, you can scroll down to the next field called log entries.

 Progress Set - If your plan is disapproved, you can now immediately view the red lines left by PPRBD staff, even before it makes it through the external agencies.
Simply double click on the Progress Set.