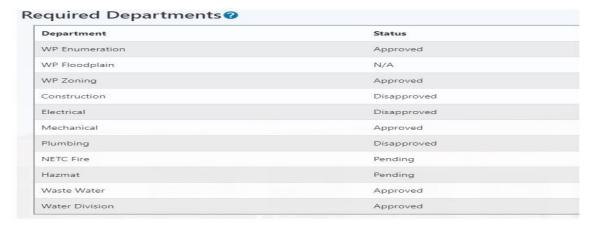

### > How To Check the Status of Your Plan After it is Submitted

- Log in to your dashboard
- Click on Plans
- Click on the Details button associated with the plans
- Scroll down to Required Departments

 If you want to see comments left by the reviewer, you can scroll down to the next field called log entries.

 Progress Set - If your plan is disapproved, you can now immediately view the red lines left by PPRBD staff, even before it makes it through the external agencies.
Simply double click on the Progress Set.