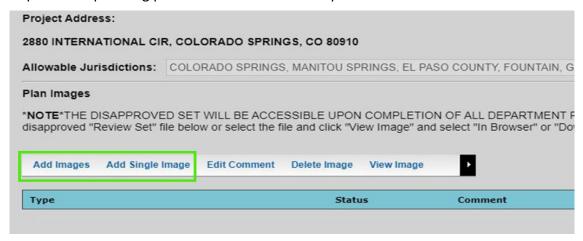

# > How To Resubmit an Electronic Plan (Contractor)

- Log into your account
- Click on Plans
- Click on the "Resubmit" button that corresponds with that particular plan.
- Repeat the uploading process with the corrected plan sets.

- Tip Submit the entire plan set for each disapproved trade. If its five pages, submit all five pages, even if the only area with corrections is on page two.
- Do NOT forget to hit the Submit Plan button again when finished

## How To Resubmit an Electronic Plan (Homeowner)

- Log into your account
- Click on ePlans
- Click on the Details button associated with the project
- Repeat the upload process by adding the corrected images
- Do NOT forget to hit the Submit Plan button again when finished